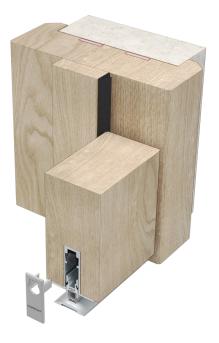

### **INSTALLATION DETAIL**

#### NOTE

For single Batwing® there are two preferred positions in the door frame, the flexible seal to be in the same alignment as the double Batwing®.

Ensure that the installation of this product does not impede the opening or closing of the door. It is recommended to check the door seal periodically to ensure the door assembly to which it is fitted, closes and latches properly.