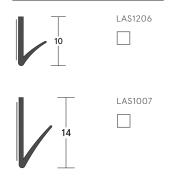

#### **CONTENTS**

 LAS1206 Single Batwing® or LAS1007 Single Batwing®

#### STEP 1

Remove Batwing® from packaging and trim to length using snips.