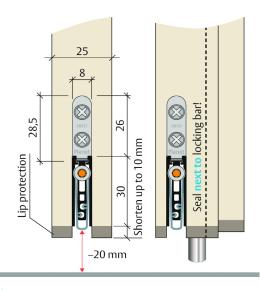

# **Profile size**

▶ 8mm x 30mm.

# Groove size

8.3mm x 30.5 - 40mm deep.

# Max drop height

▶ 20mm.