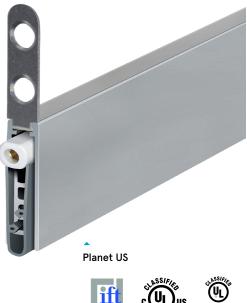

# Planet US

MORTISED

A slimline, mortised automatic drop seal designed for timber, metal, and PVC doors. Its ultra-narrow 8mm profile makes it ideal for minimalistic applications and allows installation alongside the Planet KR flush bolt. Featuring a high-efficiency mechanism with hinge-side triggering, it enables parallel lowering and automatic compensation for sloping floors. Suitable for fire and smoke-shielding doors, with a seal height of up to 20mm. Alternatively, an optional bevel lip is available for uneven floors, accommodating gaps of up to 24mm.

# Planet US Drop Seal