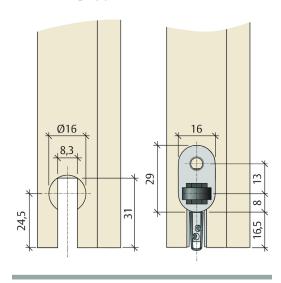

## **MORTISED**

A complete sealing solution for rebated pivot doors, combining the Planet US drop seal with the Planet US pivot module. Designed for both top and bottom installation, it features a force-decoupled housing for enhanced durability and a silent release mechanism for smooth, low-resistance operation. Its ultra-narrow 8mm profile allows installation in slim pivot door leaves, while the high-efficiency mechanism enables parallel lowering and automatic compensation for sloping floors. Provides a seal height of up to 20mm for reliable performance in demanding applications.

**Planet Pivot** 

Planet Pivot Drop Seal

Planet pivot module «rebated» stainless steel

Planet pivot module «rebated» black