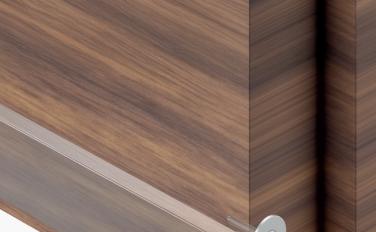

## **MORTISED**

A complete sealing solution for rebated pivot doors, combining the Planet US drop seal with the Planet US pivot module. Designed for both top and bottom installation, it features a force-decoupled housing for enhanced durability and a silent release mechanism for smooth, low-resistance operation. Its ultra-narrow 8mm profile allows installation in slim pivot door leaves, while the high-efficiency mechanism enables parallel lowering and automatic compensation for sloping floors. Provides a seal height of up to 20mm for reliable performance in demanding applications.

**Planet Pivot** 

Planet Pivot Drop Seal

Planet pivot module «rebated» stainless steel

Planet pivot module «rebated» black