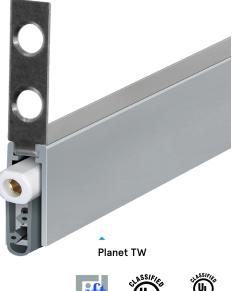

# **Planet TW**

**MORTISED** 

A mortised automatic drop seal designed for metal, timber, and PVC doors. Ideal for particulary narrow doors or confined spaces. Featuring a high-efficiency mechanism with hinge-side triggering, it enables parallel lowering with automatic compensation for sloping floors. Supplied with a standard gasket for even, flat floors, providing a maximum drop of 12mm. Alternatively, an optional bevel lip is available for uneven floors, accommodating gaps of up to 16mm. Suitable for fire and smoke-shielding doors.

# **Planet TW Drop Seal**