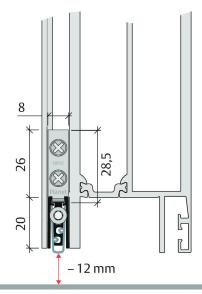

# **Profile size**

> 8mm x 20mm.

## Groove size

▶ 8.3mm x 20.5mm.

# Max drop height

▶ 12mm.

# Drop height adjustment

Using 3mm allen key.