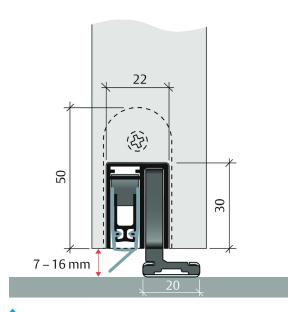

#### Profile size

> 22mm x 30mm.

#### Groove size

> 22.3mm wide x 30.5-35mm deep.

# Max drop height

▶ 7mm-16mm.

#### Fixing

Fixing with mounting bracket and self-tapping screws on the side.