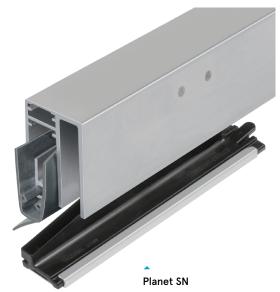

# Planet SN

# Planet ASSA ABLOY

## **MORTISED**











A complete sealing solution for sliding doors. Designed for smooth, zero-force release, it eliminates the need for a lock or holding device. Its compact, space-saving design ensures seamless operation, while the high-efficiency mechanism enables parallel lowering and automatic compensation for sloping floors. With optimal sealing, it achieves an acoustic insulation value of up to 44dB. Provides a seal height of 7–16mm, with adjustable lateral protrusion for a precise fit.





ift

Planet SN Drop Seal

#### SYSTEM SPECIFICATIONS

## **Key benefits**

- ▶ Optional: Floor guide set SN long for sliding doors running in the wall.
- ▶ Release force only 1 N/m.
- ▶ Compact, space-saving solution with integrated floor guide groove.
- ▶ Automatic compensation of sloped floors.
- Seal can be easily removed by loosening the mounting brackets.
- Can be shortened to the next smaller stock length.

#### Characteristics

- ▶ Suitable for sliding doors.
- Sound absorption level up to 44dB (at ground air 7 mm).

# Possible door types (depending on options)

▶ Single sliding doors. double sliding doors.

#### Profile size

> 22mm x 30mm.

#### Groove size

> 22.3mm wide x 30.5-35mm deep.

# Max drop height

▶ 7mm-16mm.

# **Profile material**

Aluminium.

#### Seal material

-