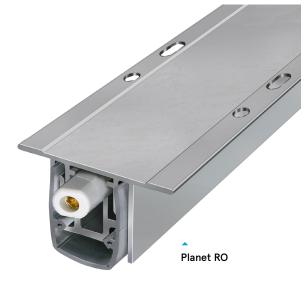

Planet RO Drop Seal

#### **Profile material**

- Aluminium.
- Optional anti-corrosion finish to special order.