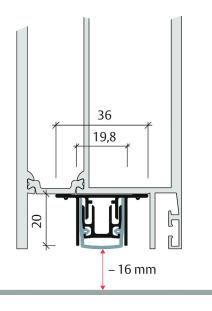

# Planet RO

# Planet ASSA ABLOY

#### **MORTISED**















A mortised automatic, 'flat back' drop seal designed for metal, timber, and PVC doors. Featuring a high-efficiency mechanism with hinge-side triggering, it enables parallel lowering with automatic compensation for sloping floors. Supplied with a standard gasket for even, flat floors, providing a maximum drop of 16mm. Alternatively, an optional bevel lip is available for uneven floors, accommodating gaps of up to 20mm. Suitable for fire and smoke-shielding doors.











Planet RO Drop Seal

#### SYSTEM SPECIFICATIONS

#### **Key benefits**

- ▶ Unilateral and silent actuation.
- No scraping / trailing on the floor, thanks to parallel drop.
- ▶ High-quality silicone lip, lateral protrusion adjustable.
- Can be shortened to the next smaller stock length.

### Characteristics

- Suitable for use on metal, timber & PVC doors.
- Sound absorption level up to 50dB (at ground air 7 mm).

# Possible door types (depending on options)

Single swing doors, double swing doors, sliding doors, folding doors.

#### Profile size

▶ 19.8mm x 20mm.

## Max drop height

▶ 16mm.

#### **Profile material**

- Aluminium.
- Optional anti-corrosion finish to special order.

# Seal material

- Planet TW RD: High-quality silicone.
- Planet TW FH+RD: High-quality selfextin