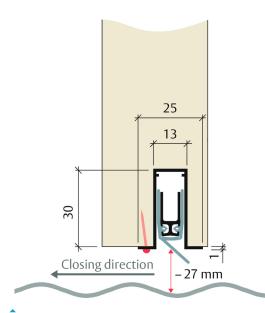

# Profile size

13mm x 30mm.

# Groove size

- 13.3mm x 30.5mm deep.
- Max drop height
- ▶ 27mm.