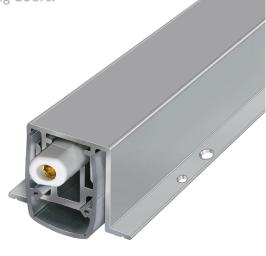

# **MORTISED**

A mortised automatic drop seal designed for timber and metal doors. Featuring a high-efficiency mechanism with hinge-side triggering, it enables parallel lowering with automatic compensation for sloping floors. Supplied with a standard gasket for even, flat floors, providing a maximum drop of 16mm. Alternatively, an optional bevel lip is available for uneven floors, accommodating gaps of up to 20mm. Suitable for fire and smoke-shielding doors.

#### **Profile material**

- ▶ Aluminium.
- Optional anti-corrosion finish to special order.