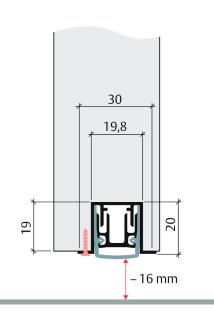

## Profile size

▶ 19.8mm x 20mm.

#### Groove size

> 20.3mm x 19.5mm deep.

#### Max drop height

▶ 16mm.