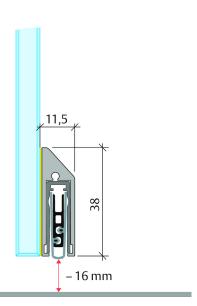

#### **FACE-FIXED**

A slimline, face-fixed automatic drop seal designed for glass, timber, metal, and PVC doors. Its ultra-narrow 11.5mm profile makes it ideal for minimalistic applications. Featuring a high-efficiency mechanism with a single-sided trigger, it enables parallel lowering and automatic compensation for sloping floors. Suitable for fire and smoke-shielding doors, with a seal height of up to 16mm. Designed for adhesive mounting. An optional bevel lip is available for uneven floors, accommodating gaps of up to 20mm.

#### Profile size

▶ 11.5mm x 38mm.

## Max drop height

▶ 16mm.