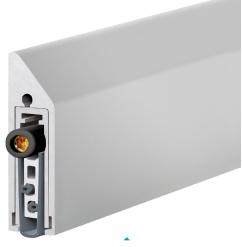

# Planet KG-S Narrow

#### **FACE-FIXED**

A slimline, face-fixed automatic drop seal designed for glass, timber, metal, and PVC doors. Its ultra-narrow 11.5mm profile makes it ideal for minimalistic applications. Featuring a high-efficiency mechanism with a single-sided trigger, it enables parallel lowering and automatic compensation for sloping floors. Suitable for fire and smoke-shielding doors, with a seal height of up to 16mm. Designed for adhesive mounting. An optional bevel lip is available for uneven floors, accommodating gaps of up to 20mm.

Planet KG-S Narrow

Planet KG-S Narrow Drop Seal

#### Profile size

▶ 11.5mm x 38mm.

#### **Profile material**

Aluminium.