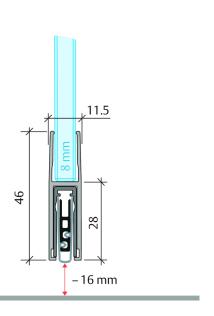

## Profile size

▶ 11.5mm x 46mm.

## Max drop height

▶ 16mm.

## **Profile material**

Aluminium.