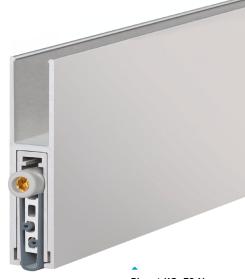

Planet KG-F8 Narrow

Planet KG-F8 Narrow Drop Seal

## **Profile material**

Aluminium.

#### Seal material

- ▶ Planet KG-F8 RD: High-quality silicone.
- Planet KG-F8 FH+RD: High-quality self-extinguishing silicone with aluminium carrier.
- ▶ Bevel lip available for uneven floors (Left-handed or right-handed variants.