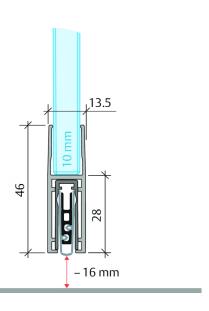

# Planet KG-F10 Narrow



## **FACE-FIXED**













A slimline, face-fixed automatic drop seal designed to be mounted beneath 10mm glass doors. Featuring a high-efficiency mechanism with a single-sided trigger, it enables parallel lowering and automatic compensation for sloping floors. Provides sound absorption of up to 48dB, with a drop height of up to 16mm. A durable silicone lip ensures reliable sealing. An optional bevel lip is available for uneven floors, accommodating gaps of up to 20mm.





Planet KG-F10 Narrow

Trailet RG 1 10 Nai1 Ow

Planet KG-F10 Drop Seal

## SYSTEM SPECIFICATIONS

## Key benefits

- ▶ Elegant architectural design solution.
- ▶ For new and existing doors.
- Unilateral and silent actuation.
- No scraping / trailing on the floor, thanks to parallel drop.
- ▶ High-quality silicone lip, lateral protrusion adjustable.
- ▶ Can be shortened to the next smaller stock length.

#### Characteristics

- Suitable for single and double-leaf all-glass doors with 10mm glass thickness or laminated safety glass.
- Sound absorption level up to 48dB (at ground air 7 mm).

## Possible door types (depending on options)

Single swing doors, double swing doors, sliding doors.

## Profile size

▶ 13.5mm x 46mm.

## Max drop height

▶ 16mm.

#### Profile material

Aluminium.