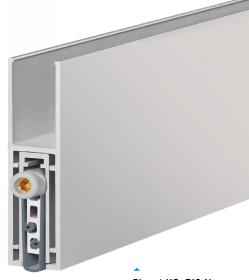

# Planet KG-F10 Narrow



## **FACE-FIXED**













A slimline, face-fixed automatic drop seal designed to be mounted beneath 10mm glass doors. Featuring a high-efficiency mechanism with a single-sided trigger, it enables parallel lowering and automatic compensation for sloping floors. Provides sound absorption of up to 48dB, with a drop height of up to 16mm. A durable silicone lip ensures reliable sealing. An optional bevel lip is available for uneven floors, accommodating gaps of up to 20mm.





Planet KG-F10 Narrow

Trailet RG 1 10 Nai1 Ow

Planet KG-F10 Drop Seal

## SYSTEM SPECIFICATIONS

## Key benefits

- ▶ Elegant architectural design solution.
- ▶ For new and existing doors.
- Unilateral and silent actuation.
- No scraping / trailing on the floor, thanks to parallel drop.
- ▶ High-quality silicone lip, lateral protrusion adjustable.
- ▶ Can be shortened to the next smaller stock length.

#### Characteristics

- Suitable for single and double-leaf all-glass doors with 10mm glass thickness or laminated safety glass.
- Sound absorption level up to 48dB (at ground air 7 mm).

## Possible door types (depending on options)

Single swing doors, double swing doors, sliding doors.

## Profile size

▶ 13.5mm x 46mm.

## Max drop height

▶ 16mm.

#### Profile material

Aluminium.

#