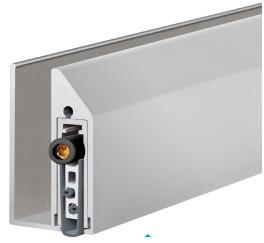

#### **FACE-FIXED**

A slimline, face-fixed automatic drop seal designed for 8mm glass doors. Its narrow 12.9mm profile makes it ideal for minimalistic applications. Featuring a high-efficiency mechanism with a single-sided trigger, it enables parallel lowering and automatic compensation for sloping floors. Provides sound absorption of up to 48dB, with a drop height of up to 16mm. A durable silicone lip ensures reliable sealing. Designed for both adhesive and mechanical fixing. An optional bevel lip is available for uneven floors, accommodating gaps of up to 20mm.

#### **Profile material**

Aluminium.

#### Seal material

- ▶ Planet KG-A8 RD: High-quality silicone.
- Planet KG-A8 FH+RD: High-quality self-extinguishing silicone with aluminium carrier.
- ▶ Bevel lip available for uneven floors (Left-handed or right-handed variants.