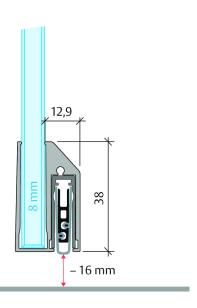

#### **FACE-FIXED**

A slimline, face-fixed automatic drop seal designed for 8mm glass doors. Its narrow 12.9mm profile makes it ideal for minimalistic applications. Featuring a high-efficiency mechanism with a single-sided trigger, it enables parallel lowering and automatic compensation for sloping floors. Provides sound absorption of up to 48dB, with a drop height of up to 16mm. A durable silicone lip ensures reliable sealing. Designed for both adhesive and mechanical fixing. An optional bevel lip is available for uneven floors, accommodating gaps of up to 20mm.

## **Profile size**

▶ 11.5mm x 38mm.

#### Max drop height

▶ 16mm.