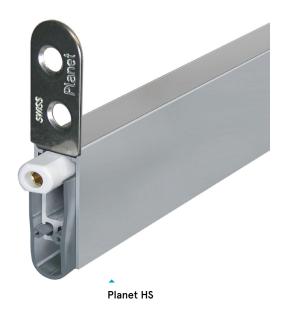

**Planet HS Drop Seal** 

#### **Profile material**

- Aluminium.
- Optional anti-corrosion finish to special order.

#### **Fixing**

Fixing screws are supplied. This seal is mortised. Fix with stainless steel mounting brackets and screws on the side.

#### Accessories (supplied)

Planet HS assembly set with 2 mounting brackets (stainless steel), 4 screws and stopping plate type 1 (stainless steel).