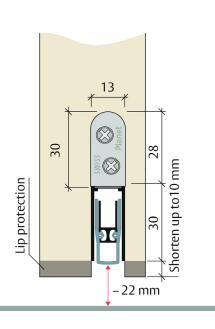

#### **Profile size**

▶ 13mm x 30mm.

#### **Groove size**

▶ 13.3mm x 30.5mm - 40mm deep.

#### Max drop height

▶ 22mm.