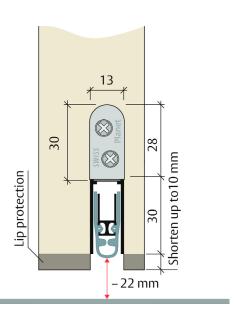

#### **Profile size**

▶ 13mm x 30mm.

#### **Groove size**

▶ 13.3mm x 30.5mm - 40mm deep.

#### Max drop height

▶ 22mm.

#### Adjustment

- Self-levelling on uneven surfaces.
- ▶ Automatic compensation of sloped floors.
- Easy drop height adjustment.
- Door bottom can be adjusted without seal removal.

## Drop height adjustment

Using 3mm allen key.