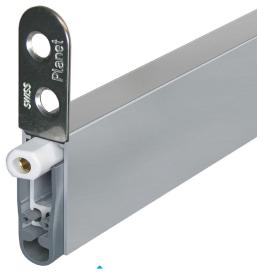

### **MORTISED**

55dB

A mortised automatic drop seal designed for timber, metal, and PVC doors. Featuring a high-efficiency mechanism with hinge-side triggering, it enables parallel lowering and automatic compensation for sloping floors. Suitable for fire and smoke-shielding doors, with a seal height of up to 22mm.

Planet HS-Plus

Planet HS-Plus Drop Seal

#### **Profile size**

▶ 13mm x 30mm.

#### **Profile material**

- Aluminium.
- Optional anti-corrosion finish to special order.

#### **Fixing**

 Fixing screws are supplied. This seal is mortised. Fix with stainless steel mounting brackets and screws on the side.

#### Accessories (supplied)

Planet HS assembly set with 2 mounting brackets (stainless steel), 4 screws and stopping plate type 1 (stainless steel).