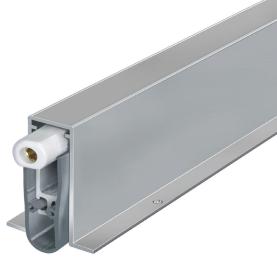

# Planet FT MORTISED OR FACE-FIXED

A mortised, or face-fixed automatic drop seal designed for timber, metal, and PVC doors. Featuring a high-efficiency mechanism with hinge-side triggering, it enables parallel lowering and automatic compensation for sloping floors. Suitable for fire and smoke-shielding doors, with a seal height of up to 22mm. Can be face-fixed with optional cover plate.

# Planet FT Drop Seal