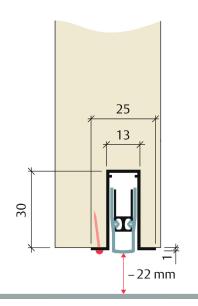

# Profile size

▶ 13mm x 30mm.

# Groove size

13.3mm x 30.5mm deep.

#### Max drop height > 22mm.

- Profile material
- Aluminium.
- Optional anti-corrosion finish to special order.