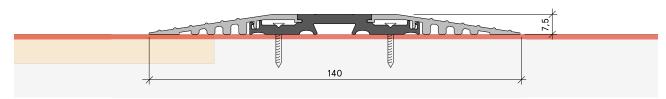

## Planet F-Click Threshold Plates



The Planet F Click Threshold range offers a modular, thermally insulated solution for seamless transitions between indoor and outdoor spaces. Designed for both new builds and renovations, these thresholds provide a true zero-step design, ensuring accessibility and safety. The innovative click system allows for easy installation, while the invisible screw connection maintains a clean finish. Optimised for use with Planet drop seals, they create a highly effective sealing surface.

## Key benefits

- No step to trip over
- ▶ Simple click-system
- ▶ Perfect for new builds & renovations
- ▶ Invisible screw connection
- ▶ Thermal separation.





## F130 Click Threshold Plate



## F140 Click Threshold Plate