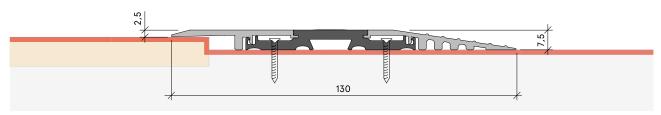

## Planet F-Click Threshold Plates



The Planet F Click Threshold range offers a modular, thermally insulated solution for seamless transitions between indoor and outdoor spaces. Designed for both new builds and renovations, these thresholds provide a true zero-step design, ensuring accessibility and safety. The innovative click system allows for easy installation, while the invisible screw connection maintains a clean finish. Optimised for use with Planet drop seals, they create a highly effective sealing surface.

## Key benefits

- No step to trip over
- ▶ Simple click-system
- ▶ Perfect for new builds & renovations
- ▶ Invisible screw connection
- ▶ Thermal separation.





## F130 Click Threshold Plate



## F140 Click Threshold Plate