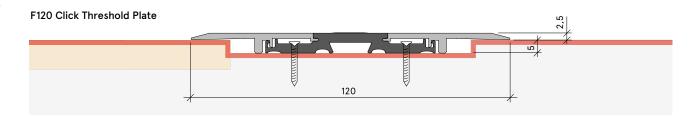

## Planet F-Click Threshold Plates

The Planet F Click Threshold range offers a modular, thermally insulated solution for seamless transitions between indoor and outdoor spaces. Designed for both new builds and renovations, these thresholds provide a true zero-step design, ensuring accessibility and safety. The innovative click system allows for easy installation, while the invisible screw connection maintains a clean finish. Optimised for use with Planet drop seals, they create a highly effective sealing surface.