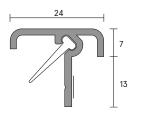

# **MEETING STILE SEAL**

**FACE-FIXED** 

A high performance seal designed for use on plain or rebated meeting stiles. With proven medium temperature smoke performance, it is also makes a positive contribution to light, sound, and draught containment. The leg can be cut out to make way for locks and latches.

#### Seal material

Aluminium carrier with flexible silicone blade.