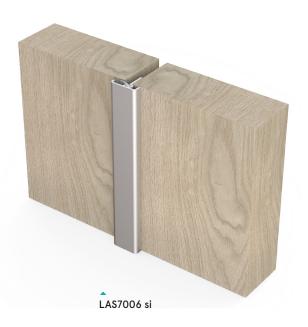

# **MEETING STILE SEAL**

**FACE-FIXED** 

A high performance seal designed for use on plain or rebated meeting stiles. With proven medium temperature smoke performance, it is also makes a positive contribution to light, sound, and draught containment. The leg can be cut out to make way for locks and latches.

LAS7006 si

## Location

- Meeting stiles of single swing doors.
- Double doors where only one door leaf is in use or a door selector is fitted.