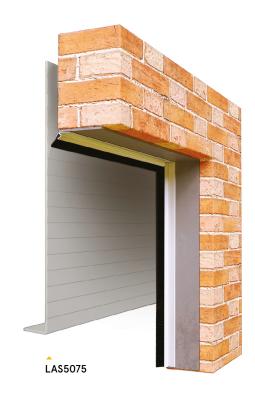

# LAS5075, LAS5080 & LAS5085

# SYSTEM SPECIFICATIONS

Protects against smoke, weather, draught and light.

A variety of industrial door applications requiring angled brushes.