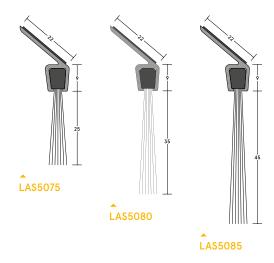

# LAS5075, LAS5080 & LAS5085

### Min/max gap size

- LAS5075: 19mm/25mm.
- LAS5080: 25mm/35mm.
- LAS5085: 35mm/45mm.