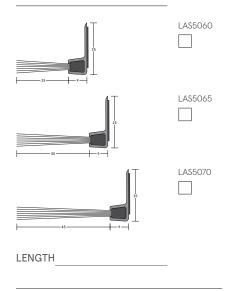

# LAS5060, LAS5065, LAS5070 BRUSH SEALS

#### CONTENTS

 LAS5060, LAS5065 or LAS5070 brush seal