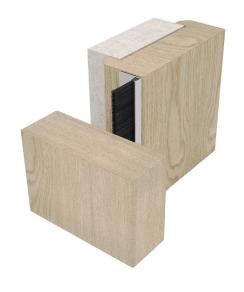

### INSTALLATION DETAIL

#### STEP 6

Position seal and pencil mark the fixing location.

#### STEP 7

Peel off backing paper and lightly position on pre-marked location. Press firmly into place along full length of strip. Maximum bond is achieved after 24 hours.