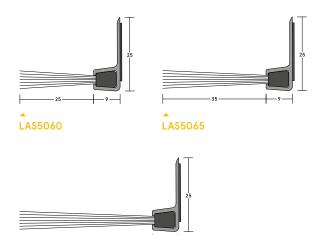

# LAS5060, LAS5065 & LAS5070

## Min/max gap size

- LAS5060: 24mm/30mm.
- LAS5065: 32mm/40mm.
- LAS5070: 39mm/50mm.

# Seal material

 Polypropylene brush filaments, UV stabilised.