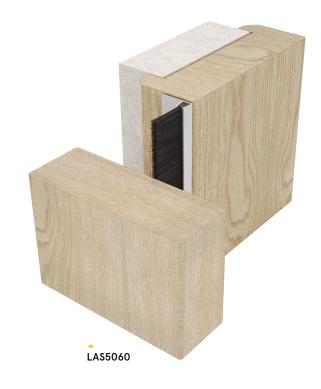

## Location

> Sliding doors.

#### Fixing

- Heavy duty self-adhesive tape.
- Screw fixing recommended: screws not supplied.