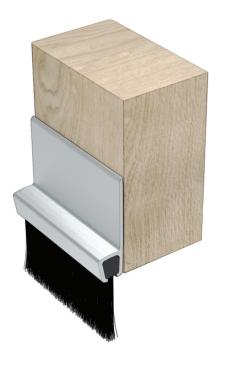

## **INSTALLATION DETAIL**

### STEP 2

Slide out brush strip from aluminium holder and using a fine tooth hacksaw, cut the holder to the required length, removing burrs from cut ends.

#### STEP 4

Before replacing brush strip, bend slightly and slide back into aluminium holder - this will prevent the brush strip from sliding out of the holder.

#### STEP 7

Peel off backing paper and lightly position on pre-marked location. Press firmly into place along full length of strip. Maximum bond is achieved after 24 hours.