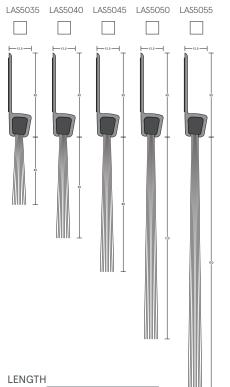

# LAS5035, LAS5040, LAS5045, LAS5050, LAS5055 **BRUSH SEALS FITTING GUIDE**

 LAS5035, LAS5040, LAS5045, LAS5050 or LAS5055 brush seal