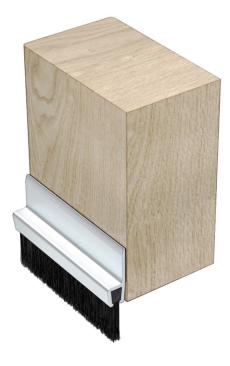

#### STEP 2

Slide out brush strip from aluminium holder and using a fine tooth hacksaw, cut the holder to the required length, removing burrs from cut ends.

#### STEP 3

Cut brush strip to suit using combination pliers which will automatically lock in bristles.

#### STEP 4

Before replacing brush strip, bend slightly and slide back into aluminium holder - this will prevent the brush strip from sliding out of the holder.