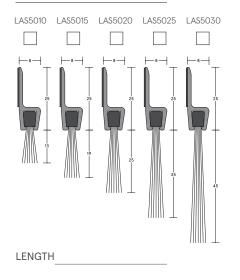

# LAS5010, LAS5015, LAS5020, LAS5025, LAS5030 BRUSH SEALS FITTING GUIDE



#### CONTENTS

 LAS5010, LAS5015, LAS5020, LAS5025 or LAS5030 brush seal

#### TOOLS REQUIRED

- Tape measure
- Pencil or marker
- Saw, hand or power
- Self adhesive tape
- combination pliers

## **INSTALLATION DETAIL**

#### STEP 1

Remove from packaging and measure lengths against existing head and jambs.

#### STEP 2

Slide out brush strip from aluminium holder and using a fine tooth hacksaw, cut the holder to the required length, removing burrs from cut ends.

#### STEP 3

Cut brush strip to suit using combination pliers which will automatically lock in bristles.

#### STEP 4

Before replacing brush strip, bend slightly and slide back into aluminium holder - this will prevent the brush strip from sliding out of the holder.

#### STEP 5

Prior to fixing seal in place, ensure all surfa