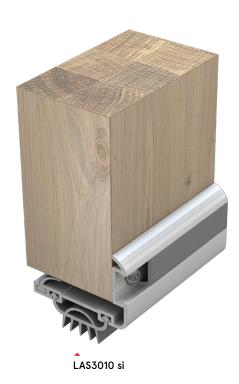

# **HEAVY DUTY**

A heavy duty, multi-blade weather protective seal, which can be fitted without removing the door, and can be used with a choice of threshold plates. Concealed fixings, pre-drilled and slotted holes on LAS3010 si provide easy adjustment. Durable, anodised aesthetic finish.

## Location

▶ Single and double leaf doors.