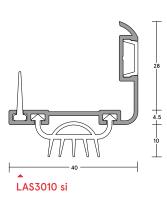

# **HEAVY DUTY**

A heavy duty, multi-blade weather protective seal, which can be fitted without removing the door, and can be used with a choice of threshold plates. Concealed fixings, pre-drilled and slotted holes on LAS3010 si provide easy adjustment. Durable, anodised aesthetic finish.

### Min/max gap size

▶ 16mm - 20mm.

## Seal material

Aluminium carrier with a flexible silicone rubber gasket.

#### Fixing

- Self-tapping wood screws are supplied (self-drilling and self-tapping screws for metal construction available on request).
- Fixing holes are pre-drilled and slotted to allow the seals to be adjusted and positioned accurately. A PVC cover strip to conceal fixings is supplied