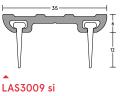

# **DOOR BOTTOM SEALS**

MEDIUM DUTY

Medium duty door bottom seal with slide-in gaskets. Suitable for single and double swing doors, as well meeting stiles (one leaf only).

### Min/max gap size

▶ 16mm/22mm.

#### Seal material

Flexible silicone rubber.