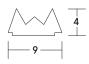

# LAS1030 COMPRESSION SEAL FITTING GUIDE

LENGTH

#### CONTENTS

LAS1030 compression seal