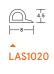

# **COMPRESSION SEALS**



A superior quality, self-adhesive door and window frame strip, designed to protect your home against noise, drafts, insects and weather ingress. Flexible and lightweight, the 'P' shape design allows for easy installation and a secure fit, making it an ideal choice for a wide range of applications.







### SYSTEM SPECIFICATIONS

### Performance

Protects against sound, weather, draught and light.

## Location

Mounted on the doorstop for single swing doors.

#### Use with

Practically any threshold seal.

#### Min/max gap size

▶ 3mm/4mm.

#### Seal material

Cellular rubber.

# **Standard lengths**

▶ 5m rolls.

## Fixing

- > Self-adhesive tape.
- Note: contact surfaces must be clean, smooth and, if painted, well cured.

## Colours

> White or brown.