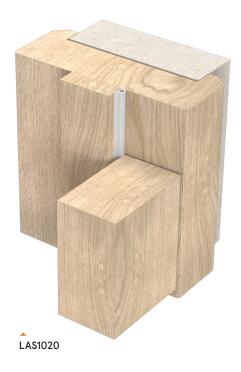

## Location

Mounted on the doorstop for single swing doors.

#### Use with

Practically any threshold seal.